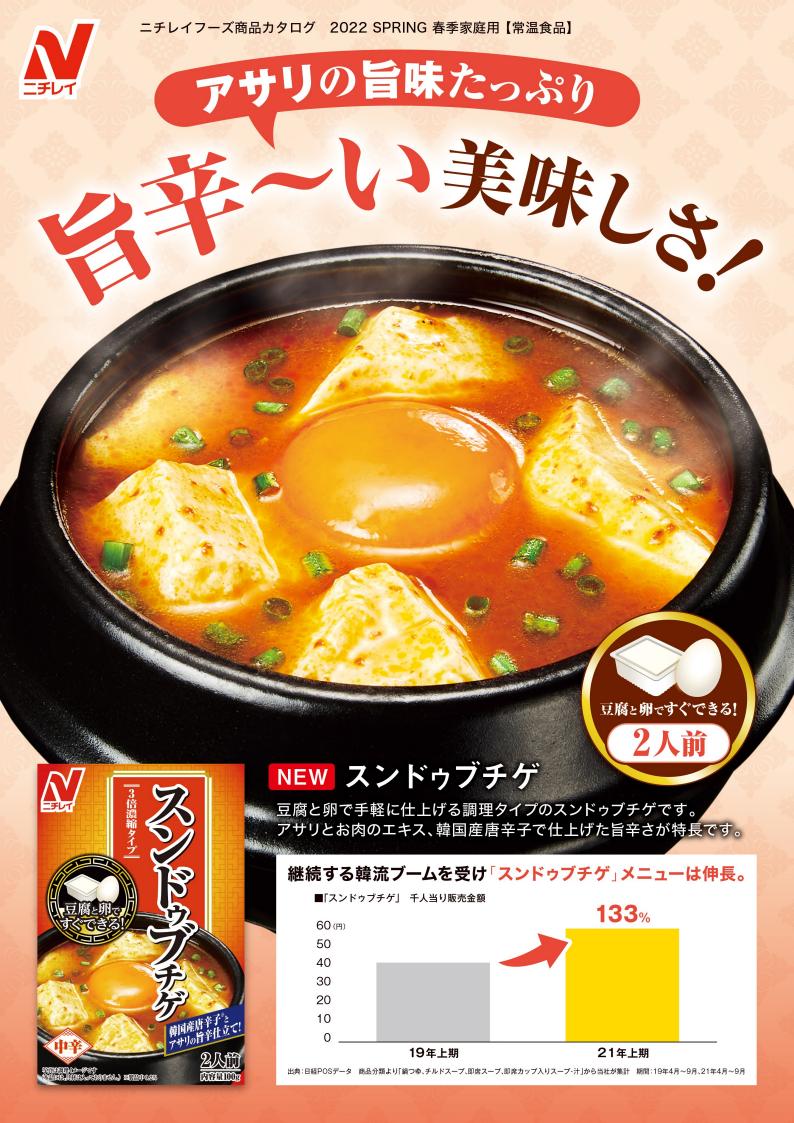

# 2022年春 常温商品リスト

#### ◆ 3~4人前(180g)レトルトスープ

| 広東風<br>ふかひれ<br>スープ | メガスよか<br>プンれ